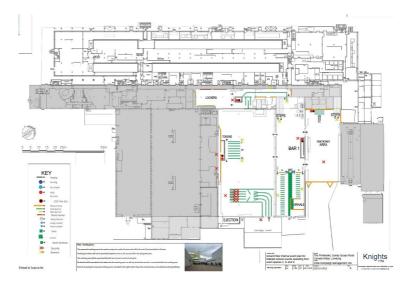

### **Details of proposal**

- 5. Temporary planning permission is sought to use the site as a cultural event space with ancillary food and drink for period of 5 years. The printworks will become a multi-purpose venue that will support a unique and broad spectrum of events across arts, culture, fashion, music, film, food, theatre and dance. The programme of events is anticipated to include a jazz season and classical musical programme alongside makers markets, vintage fairs, food festivals and Cartel, a new car show concept.
- 6. The vast building will be sub-divided internally to create six diverse event spaces, arranged over multiple levels with interconnecting corridors and rooms. Many of the printing factory's original features will be retained with modest interventions to the fabric, where appropriate, to make the building safe for operation. An overview of the events spaces, as proposed is set out below:

## Event Space 1 – 'The Vanway'

Event Space 2 - Formerly known as 'Publishing'

Event Space 3 - Formerly known as the 'High Speed Bagging Centre (HSBC)'

Event Space 4 - Formerly known as the 'Reel Storage'

Event Space 5 - Formerly known as the 'Print Hall'

Note: Event Space 6 is not connected to the main building and is a warehoused space.

- 7. The site will be operated by Xcite Campaign Management Limited who specialise in delivering bespoke events. They will curate events at the Printworks with their partners. Events will primarily be ticketed, however 'community rehearsal rooms' are proposed and applicant is in discussion with the council's culture department to discuss how this might be used.
- 8. The maximum capacity of the venue would be 6,000 thousand people and the opening times proposed at the site are 10:00 to 01:00 Monday to Thursday, Sunday and Bank Holiday and 10:00 to 02:00 on Fridays and Saturdays.