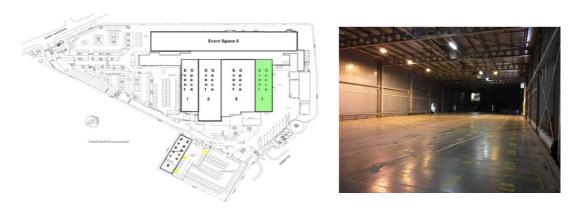

## Event Space 1 – 'The Vanway'

Event Space 2 - Formerly known as 'Publishing'

Event Space 3 - Formerly known as the 'High Speed Bagging Centre (HSBC)'

Event Space 4 - Formerly known as the 'Reel Storage'

Event Space 5 - Formerly known as the 'Print Hall'

Note: Event Space 6 is not connected to the main building and is a warehoused space.

- 7. The site will be operated by Xcite Campaign Management Limited who specialise in delivering bespoke events. They will curate events at the Printworks with their partners. Events will primarily be ticketed, however 'community rehearsal rooms' are proposed and applicant is in discussion with the council's culture department to discuss how this might be used.
- 8. The maximum capacity of the venue would be 6,000 thousand people and the opening times proposed at the site are 10:00 to 01:00 Monday to Thursday, Sunday and Bank Holiday and 10:00 to 02:00 on Fridays and Saturdays.