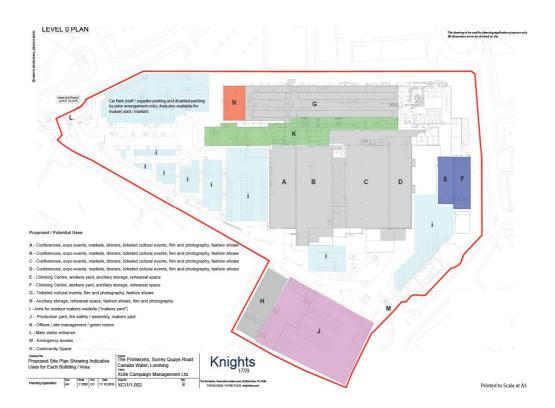

### **Details of proposal**

- 5. Temporary planning permission is sought to use the site as a cultural event space with ancillary food and drink for period of 5 years. The printworks will become a multi-purpose venue that will support a unique and broad spectrum of events across arts, culture, fashion, music, film, food, theatre and dance. The programme of events is anticipated to include a jazz season and classical musical programme alongside makers markets, vintage fairs, food festivals and Cartel, a new car show concept.
- 6. The vast building will be sub-divided internally to create six diverse event spaces, arranged over multiple levels with interconnecting corridors and rooms. Many of the printing factory's original features will be retained with modest interventions to the fabric, where appropriate, to make the building safe for operation. An overview of the events spaces, as proposed is set out below:

## Event Space 1 – 'The Vanway'

Event Space 2 - Formerly known as 'Publishing'

Event Space 3 - Formerly known as the 'High Speed Bagging Centre (HSBC)'

Event Space 4 - Formerly known as the 'Reel Storage'

Event Space 5 - Formerly known as the 'Print Hall'

Note: Event Space 6 is not connected to the main building and is a warehoused space.

- 7. The site will be operated by Xcite Campaign Management Limited who specialise in delivering bespoke events. They will curate events at the Printworks with their partners. Events will primarily be ticketed, however 'community rehearsal rooms' are proposed and applicant is in discussion with the council's culture department to discuss how this might be used.
- 8. The maximum capacity of the venue would be 6,000 thousand people and the opening times proposed at the site are 10:00 to 01:00 Monday to Thursday, Sunday and Bank Holiday and 10:00 to 02:00 on Fridays and Saturdays.