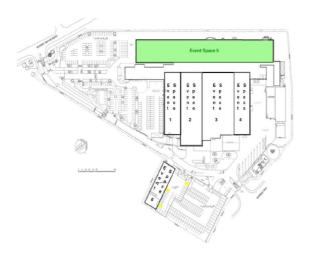

## Event Space 1 – 'The Vanway'

Event Space 2 - Formerly known as 'Publishing'

Event Space 3 - Formerly known as the 'High Speed Bagging Centre (HSBC)'

Event Space 4 - Formerly known as the 'Reel Storage'

Event Space 5 - Formerly known as the 'Print Hall'

Note: Event Space 6 is not connected to the main building and is a warehoused space.

- 7. The site will be operated by Xcite Campaign Management Limited who specialise in delivering bespoke events. They will curate events at the Printworks with their partners. Events will primarily be ticketed, however 'community rehearsal rooms' are proposed and applicant is in discussion with the council's culture department to discuss how this might be used.
- 8. The maximum capacity of the venue would be 6,000 thousand people and the opening times proposed at the site are 10:00 to 01:00 Monday to Thursday, Sunday and Bank Holiday and 10:00 to 02:00 on Fridays and Saturdays.