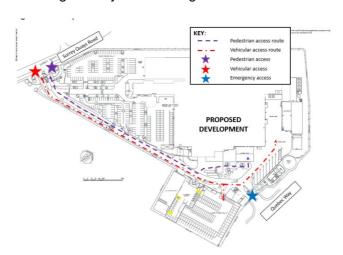

### Servicing

40. The main access points and internal access routes within the site are set out in the diagram above. Surrey Quays Road would be the main access for visitors and for all modes of transport including servicing and maintenance vehicle movements. There is a secondary access point into the site on Quebec Way that is proposed to be retained for

the sole use of emergency vehicles.

- 41. There are approximately 270 car parking spaces on the site and the applicant has explained that these spaces will not be used by visitors. This will be communicated online through their website, through ticket purchases and social media. Notwithstanding this, the site will need to cater for vehicle movements such as service vehicles, taxis, coaches and parking for blue badge holders. Spaces for these vehicles which will be managed by on-site marshals and security staff the principle of which is acceptable. This will be secured by condition.
- 42. Outdoor events involving street markets and makers yards may take place at the site within the surface car park which may require bespoke servicing and delivery arrangements to take account the demands of events on the site. Officers are satisfied that these events could take place within the site as there is ample room for manoeuvre. It is expected that a bespoke delivery and servicing plan would be prepared for these events that would be based on the principles set out in the transport assessment. It is recommended that this is secured by condition.

### Taxis and mini cabs

55. The provision of on-site taxi drop-off/pick-up arrangements is supported and sufficient capacity exists within the site to accommodate a reasonable level of demand. The applicant proposes to discuss the need for and nature of on-street controls to prevent taxis queuing outside the site on an event by event basis with the liaison group. The Applicant will be required to implement any measures agreed with the group which could include, but not be limited to, temporary parking restrictions on the approach to the venue subject to agreement by the council's Highway Department. Notwithstanding this, officers are satisfied that within the site the applicant has demonstrated that measures will be in place to safely manage visitors leaving the venue including those seeking to leave by taxi.