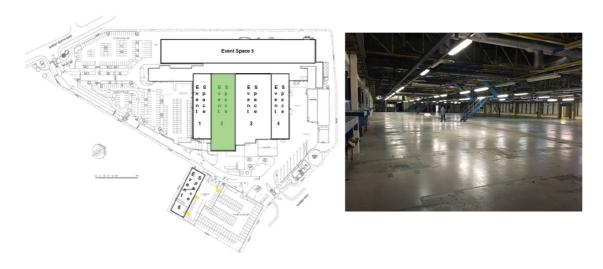

### **Details of proposal**

- 5. Temporary planning permission is sought to use the site as a cultural event space with ancillary food and drink for period of 5 years. The printworks will become a multi-purpose venue that will support a unique and broad spectrum of events across arts, culture, fashion, music, film, food, theatre and dance. The programme of events is anticipated to include a jazz season and classical musical programme alongside makers markets, vintage fairs, food festivals and Cartel, a new car show concept.
- 6. The vast building will be sub-divided internally to create six diverse event spaces, arranged over multiple levels with interconnecting corridors and rooms. Many of the printing factory's original features will be retained with modest interventions to the fabric, where appropriate, to make the building safe for operation. An overview of the events spaces, as proposed is set out below:

## Event Space 1 – 'The Vanway'

Event Space 2 - Formerly known as 'Publishing'

Event Space 3 - Formerly known as the 'High Speed Bagging Centre (HSBC)'

Event Space 4 - Formerly known as the 'Reel Storage'

Event Space 5 - Formerly known as the 'Print Hall'

Note: Event Space 6 is not connected to the main building and is a warehoused space.

- 7. The site will be operated by Xcite Campaign Management Limited who specialise in delivering bespoke events. They will curate events at the Printworks with their partners. Events will primarily be ticketed, however 'community rehearsal rooms' are proposed and applicant is in discussion with the council's culture department to discuss how this might be used.
- 8. The maximum capacity of the venue would be 6,000 thousand people and the opening times proposed at the site are 10:00 to 01:00 Monday to Thursday, Sunday and Bank Holiday and 10:00 to 02:00 on Fridays and Saturdays.