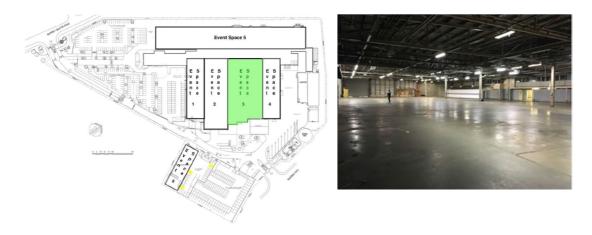

## Event Space 1 – 'The Vanway'

Event Space 2 - Formerly known as 'Publishing'

Event Space 3 - Formerly known as the 'High Speed Bagging Centre (HSBC)'

Event Space 4 - Formerly known as the 'Reel Storage'

Event Space 5 - Formerly known as the 'Print Hall'

Note: Event Space 6 is not connected to the main building and is a warehoused space.

- 7. The site will be operated by Xcite Campaign Management Limited who specialise in delivering bespoke events. They will curate events at the Printworks with their partners. Events will primarily be ticketed, however 'community rehearsal rooms' are proposed and applicant is in discussion with the council's culture department to discuss how this might be used.
- 8. The maximum capacity of the venue would be 6,000 thousand people and the opening times proposed at the site are 10:00 to 01:00 Monday to Thursday, Sunday and Bank Holiday and 10:00 to 02:00 on Fridays and Saturdays.