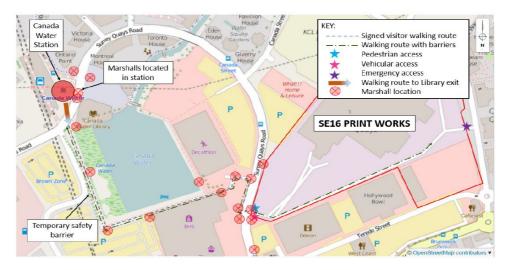

### Site location and description

- 2. The site, measuring 5.3 hectares, is the former newspaper printing factory, known as Harmsworth Quays. The site printed the Evening Standard, the Metro and the Daily Mail's southern editions before it closed in 2013. The site comprises vacant warehouse buildings and hardstanding previously used for car parking and servicing. The interiors consist of large rooms with high ceilings, with mezzanine levels that used to hold the printing machinery.
- 3. The site is within the Canada Water Area Action Plan area (CWAAP) and identified as a proposals site (CW AAP 17) that has the potential to make a significant contribution to the town centre. Comprehensive redevelopment of the site is likely to accommodate a mix of business uses, retail uses, hotel uses, education, leisure, health and other community uses. It is highly accessible, the main access into the site being from Surrey Quays Road which is a five minute walk from Canada Water tube and Bus Station and Surrey Quays station.
- 4. The surrounding area is mixed in character. To the south and west of the site lies the Surrey Quays Leisure Park and Surrey Quays Shopping Centre respectively which are

### Visitor management

44. Visitors arriving by public transport will be instructed to alight at Canada Water Station and from there wayfinding information will be provided between the station and the venue. Directional signage will be provided within the station and marshals will be on

- hand to direct visitors to the venue. Typically visitors will be routed away from residential properties, being directed via Canada Water Basin to minimise the potential for disturbance to residential occupiers.
- 45. As the arrival profile of events will differ according to the nature of the event the applicant has set out a range of scenarios indicating how they would manage the movement of people based on the size and type of event. Typically any combination of events that would generate 500 or more people will involve marshals directing visitors to and from Canada Water Station. A planned cultural event expecting to attract 2500 visitors would attract a more significant marshal presence in addition to temporary barriers.