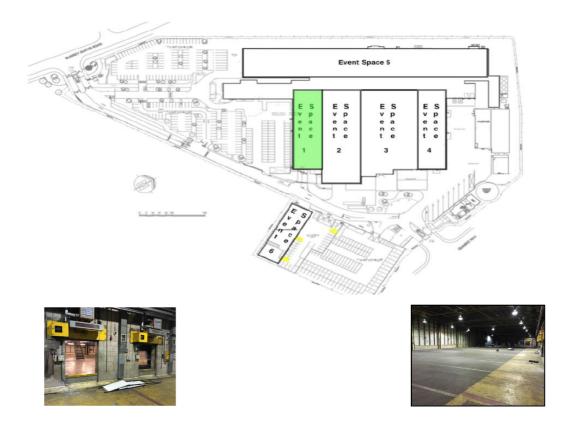

### **Details of proposal**

- 5. Temporary planning permission is sought to use the site as a cultural event space with ancillary food and drink for period of 5 years. The printworks will become a multi-purpose venue that will support a unique and broad spectrum of events across arts, culture, fashion, music, film, food, theatre and dance. The programme of events is anticipated to include a jazz season and classical musical programme alongside makers markets, vintage fairs, food festivals and Cartel, a new car show concept.
- 6. The vast building will be sub-divided internally to create six diverse event spaces, arranged over multiple levels with interconnecting corridors and rooms. Many of the printing factory's original features will be retained with modest interventions to the fabric, where appropriate, to make the building safe for operation. An overview of the events spaces, as proposed is set out below:

## Event Space 1 – 'The Vanway'

Event Space 2 - Formerly known as 'Publishing'

Event Space 3 - Formerly known as the 'High Speed Bagging Centre (HSBC)'

Event Space 4 - Formerly known as the 'Reel Storage'

Event Space 5 - Formerly known as the 'Print Hall'

Note: Event Space 6 is not connected to the main building and is a warehoused space.

- 7. The site will be operated by Xcite Campaign Management Limited who specialise in delivering bespoke events. They will curate events at the Printworks with their partners. Events will primarily be ticketed, however 'community rehearsal rooms' are proposed and applicant is in discussion with the council's culture department to discuss how this might be used.
- 8. The maximum capacity of the venue would be 6,000 thousand people and the opening times proposed at the site are 10:00 to 01:00 Monday to Thursday, Sunday and Bank Holiday and 10:00 to 02:00 on Fridays and Saturdays.