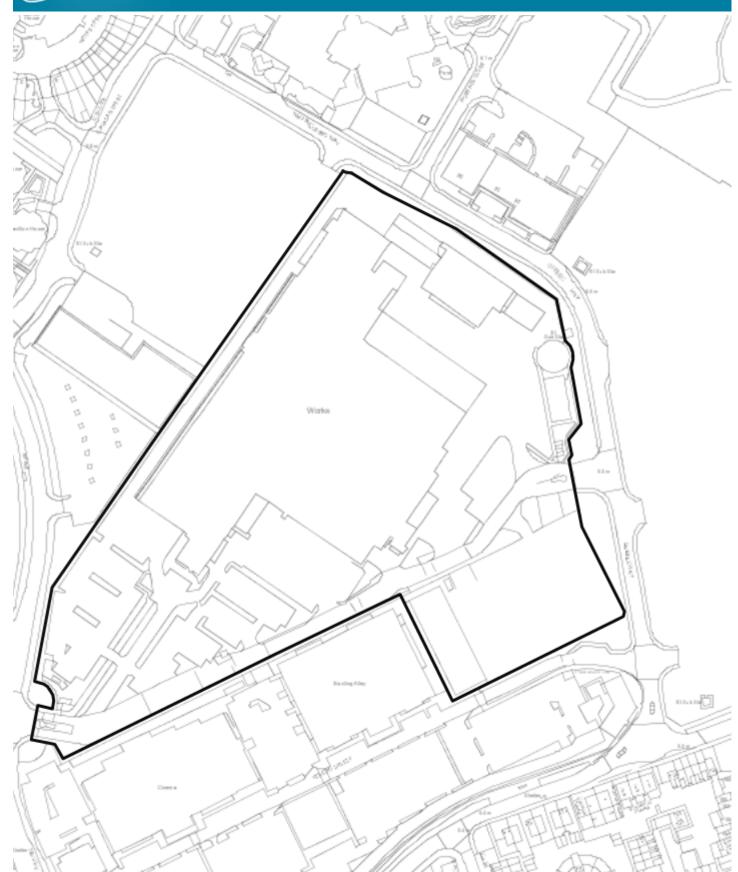

Agenda Item 5.1

The Printworks (Former Harmsworth Quays Printworks), Surrey ~Quays Road

© Crown copyright and database rights 2015 Ordnance Survey (0)100019252. Land Registry Index data is subject to Crown copyright and is reproduced with the permission of Land Registry.

### Site location and description

- 2. The site, measuring 5.3 hectares, is the former newspaper printing factory, known as Harmsworth Quays. The site printed the Evening Standard, the Metro and the Daily Mail's southern editions before it closed in 2013. The site comprises vacant warehouse buildings and hardstanding previously used for car parking and servicing. The interiors consist of large rooms with high ceilings, with mezzanine levels that used to hold the printing machinery.
- 3. The site is within the Canada Water Area Action Plan area (CWAAP) and identified as a proposals site (CW AAP 17) that has the potential to make a significant contribution to the town centre. Comprehensive redevelopment of the site is likely to accommodate a mix of business uses, retail uses, hotel uses, education, leisure, health and other community uses. It is highly accessible, the main access into the site being from Surrey Quays Road which is a five minute walk from Canada Water tube and Bus Station and Surrey Quays station.
- 4. The surrounding area is mixed in character. To the south and west of the site lies the Surrey Quays Leisure Park and Surrey Quays Shopping Centre respectively which are