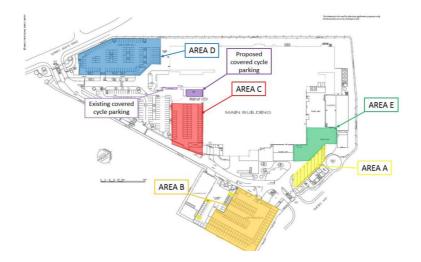

### Cycle parking

- 56. There are 13 existing Sheffield type cycle stands within the site accommodating up to 26 bicycles and a further 48 Sheffield-style stands are proposed that would provide space for up to 96 bicycles. This equates to a total of 122 cycle parking spaces which is considered an appropriate scale in the interim as it is not expected that the site will operate at capacity seven days a week. Additional cycle parking is proposed as the programme and scale of event is confirmed. It is recommended that a condition is imposed requiring details of the cycle parking roll out to be submitted and approved in writing by the council as part of the event management plan.
- 57. Based on information submitted with the proposal it is concluded that the proposed development would result in a reduction in hourly volume of traffic movements compared to the lawful use of the site. There is parking capacity in the surrounding area to accommodate car users on the occasions when large scale events may take place. Onsite provision for taxis and mini-cabs is being made to accommodate pick-up and drop-off minimising the potential impact of private hire vehicles on roads immediately surrounding the site. For these reasons it is expected that there would be no worsening of highway capacity compared to the traffic associated with the previous printing works use. To this end, the potential impacts of scheme would be acceptable, subject to the imposition of appropriate conditions.